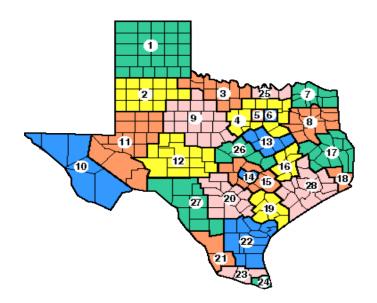

## How to Apply for Child Care Assistance

Applications are accepted in several ways and vary in each workforce area.

Please contact your Workforce Solutions Office for more information. Use the map below to locate your local Workforce Solutions Office.

- 1. Workforce Solutions Panhandle
- 2. <u>Workforce Solutions South Plains</u>
- 3. Workforce Solutions North Texas
- 4. Workforce Solutions for North Central Texas
- 5. Workforce Solutions for Tarrant County
- 6. Workforce Solutions Greater Dallas
- 7. Workforce Solutions Northeast Texas
- 8. Workforce Solutions East Texas
- 9. Workforce Solutions of West Central Texas
- 10. <u>Workforce Solutions Borderplex</u>
- 11. Workforce Solutions Permian Basin
- 12. Workforce Solutions Concho Valley
- 13. Workforce Solutions for the Heart of Texas
- 14. Workforce Solutions Capital Area
- 15. Workforce Solutions Rural Capital Area
- 16. Workforce Solutions Brazos Valley
- 17. Workforce Solutions Deep East Texas
- 18. Workforce Solutions Southeast Texas
- 19. Workforce Solutions Golden Crescent
- 20. Workforce Solutions Alamo
- 21. Workforce Solutions for South Texas
- 22. Workforce Solutions of the Coastal Bend
- 23. Workforce Solutions Lower Rio Grande Valley
- 24. Workforce Solutions Cameron
- 25. Workforce Solutions Texoma

- 26. Workforce Solutions of Central Texas
- 27. Workforce Solutions Middle Rio Grande
- 28. Workforce Solutions Gulf Coast